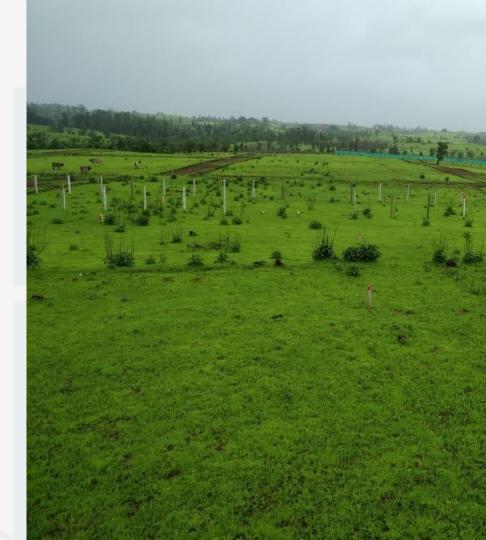

## Nashik Project

We procure 250+ acre land near Trimbakeshwar (Nashik). This land owns by Akhada and land used by tenants. The land required various government permissions for make it clear title and we did that and handover to the new landowner with (NA) Non Agricultural permission.

## **Dhule Project**

We procure 1000 acre land near
Dhule district. We did the land
procurement in commendable time
with non agricultural permission.

We procure the land for private solar company

## Sakri Project

This is **Suzlon's** Renewable Energy project. Around 510 acre land acquisition done for this project in very less time.

This Solar project is transform about 70 MW power and we not only do land acquisition but also done the other civil work (like Leveling, Fencing, Security etc.) for the project.